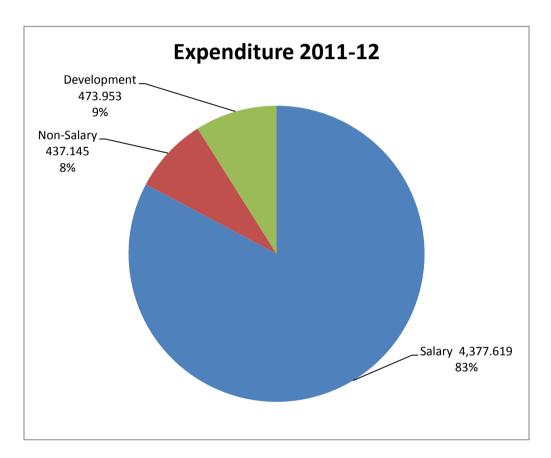

# 1.1.2 Comments on Budget and Accounts (Variance Analysis)

| 2011-12     | Budget    | Expenditure | Excess (+) / Saving (-) | (%)<br>Saving |
|-------------|-----------|-------------|-------------------------|---------------|
| Salary      | 4,561.292 | 4,377.619   | (-)183.673              | -4%           |
| Non-salary  | 485.269   | 437.145     | (-)48.124               | -10%          |
| Development | 1,007.640 | 473.953     | (-)533.688              | -53%          |
| Total       | 6,054.201 | 5,288.717   | (-)765.485              | -13%          |