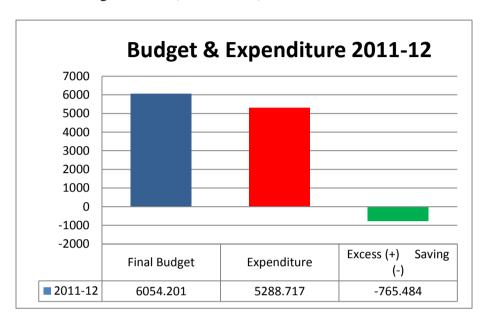

# 1.1.2 Comments on Budget and Accounts (Variance Analysis)

| 2011-12     | Budget    | Expenditure | Excess (+) / Saving (-) | (%)<br>Saving |
|-------------|-----------|-------------|-------------------------|---------------|
| Salary      | 4,561.292 | 4,377.619   | (-)183.673              | -4%           |
| Non-salary  | 485.269   | 437.145     | (-)48.124               | -10%          |
| Development | 1,007.640 | 473.953     | (-)533.688              | -53%          |
| Total       | 6,054.201 | 5,288.717   | (-)765.485              | -13%          |

Detail is given in Annexure-B

As per the Appropriation Account for financial year 2011-12 of District Government, Khanewal, total original budget (Development and Non-Development) was Rs 5980.092 million, supplementary grant of Rs 74.109 million was provided and the final budget was Rs 6054.201 million. Against the final budget, total expenditure of Rs 5288.717 million was incurred by District Government during 2011-12. (Annexure-C).