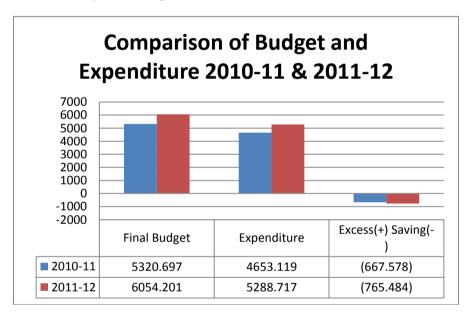

The comparative analysis of the budget and expenditure of current and previous financial years is depicted as under:

There were 14% increases in Budgets Allocated and Expenditures incurred respectively, while there were overall savings of Rs 765.484 million during 2011-12.